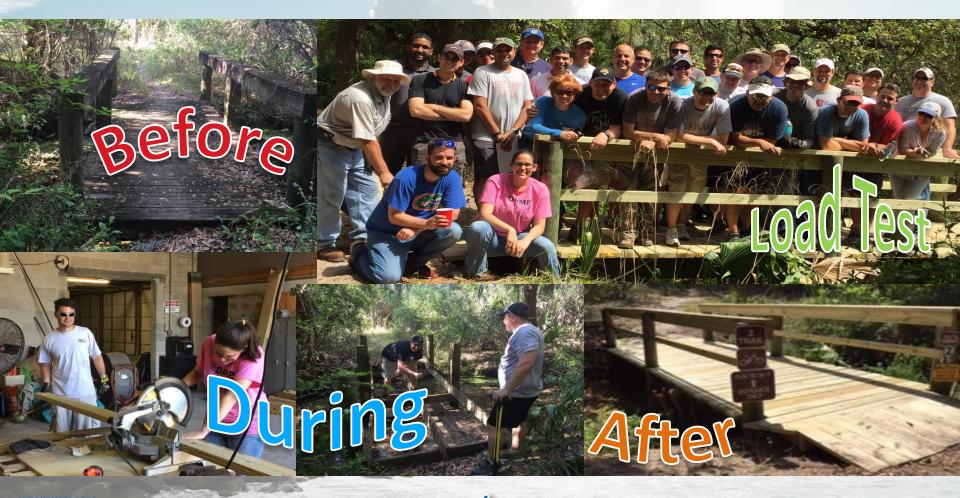

# BUILD Jacksonville

- Replaced Two Pedestrian Bridges in Kathryn Abbey Hanna Park
- Cleaned Weeds & Debris at the entrance of Kathryn Abbey Hanna Park

FES/FICE
101st Annual Conference

florida institute of Consulting Engineers